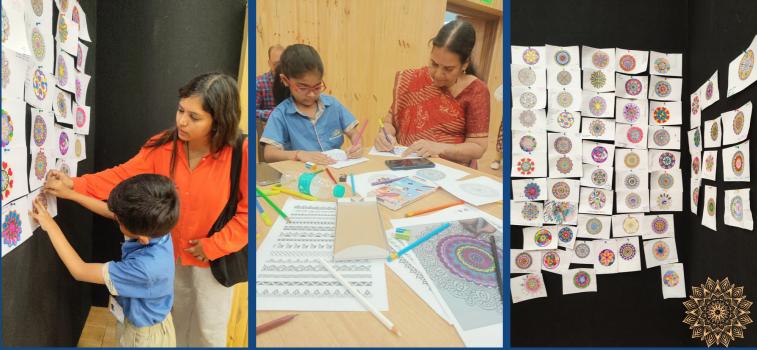

# NIRMITI - ART EXHIBITION

Learners taking ownership of their art work - Jamini Roy Painting, Scenery, Mandala Art, Poster Making...

Iraniwadi, Kandivali (W), Mumbai - 400 067.

### **JANUARY 06, '24**