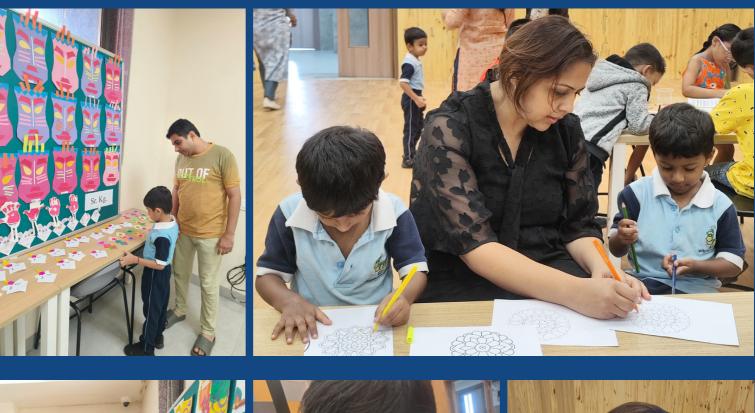

# NIRMITI - ART EXHIBITION

Learners taking ownership of their art work - Jamini Roy Painting, Scenery, Mandala Art, Poster Making...

Iraniwadi, Kandivali (W), Mumbai - 400 067.

# NIRMITI - ART EXHIBITION

Mandala Art - A visual symphony where chaos finds harmony

Iraniwadi, Kandivali (W), Mumbai - 400 067.