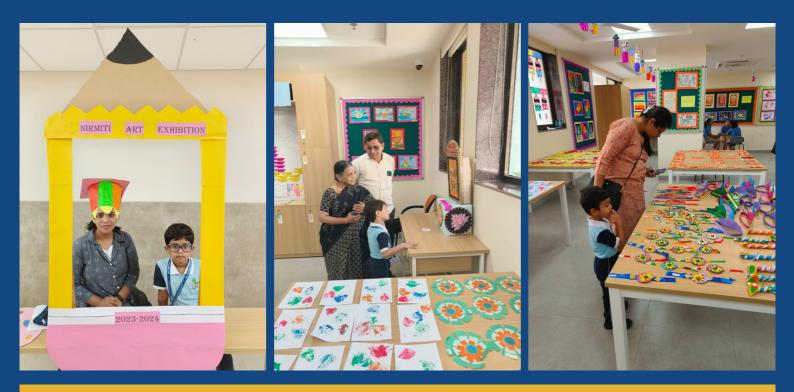

# NIRMITI - ART EXHIBITION

Learners of KESIS - Showcasing their Art Work

Iraniwadi, Kandivali (W), Mumbai - 400 067.

# NIRMITI - ART EXHIBITION

**Pre-Primary Learners of KESIS - Showcasing their work** 

Kandivli Education Society's KES International School Iraniwadi, Kandivali (W), Mumbai - 400 067.

JANUARY 06, '24