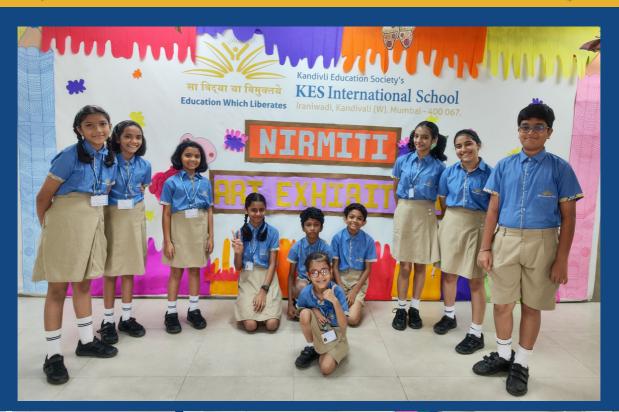

# NIRMITI - ART EXHIBITION

Learners taking ownership of their art work - Jamini Roy Painting, Scenery, Mandala Art, Poster Making...

Iraniwadi, Kandivali (W), Mumbai - 400 067.