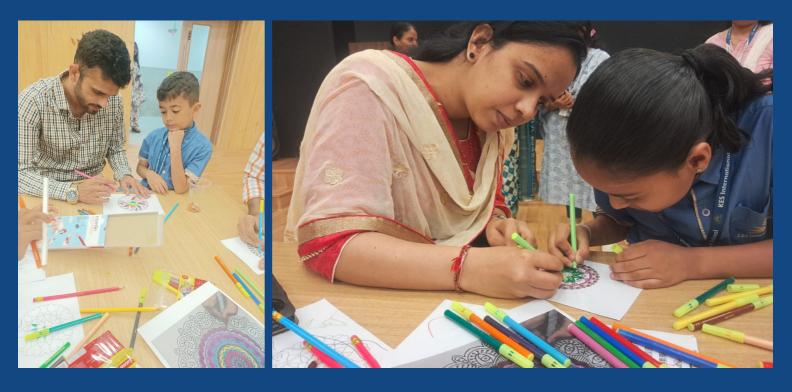

# NIRMITI - ART EXHIBITION

Mandala Art - A visual symphony where chaos finds harmony

Iraniwadi, Kandivali (W), Mumbai - 400 067.

### **JANUARY 06, '24**

# NIRMITI - ART EXHIBITION

*Nirmiti* - for parents and learners to create colourful memories