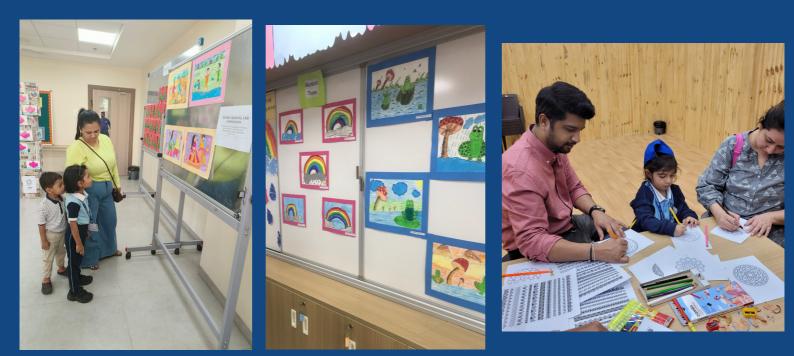

# NIRMITI - ART EXHIBITION

Mandala Art - A visual symphony where chaos finds harmony

Iraniwadi, Kandivali (W), Mumbai - 400 067.

# NIRMITI - ART EXHIBITION

*Nirmiti* - for parents and learners to create colourful memories