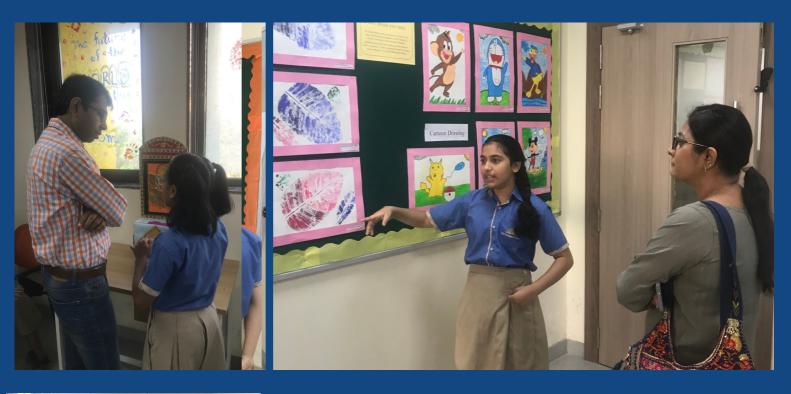

# NIRMITI - ART EXHIBITION

Mandala Art - A visual symphony where chaos finds harmony

Iraniwadi, Kandivali (W), Mumbai - 400 067.

# NIRMITI - ART EXHIBITION

*Nirmiti* - for parents and learners to create colourful memories