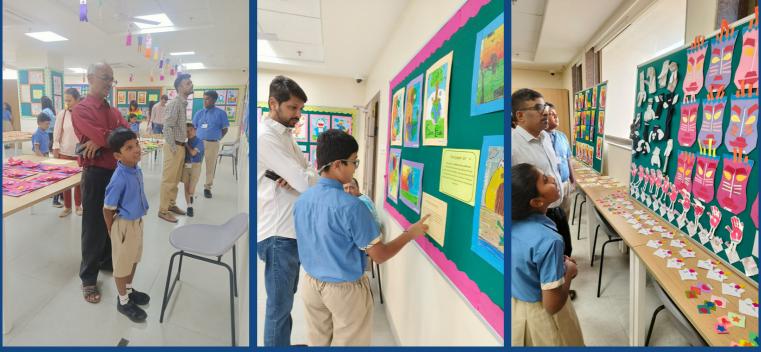

# NIRMITI - ART EXHIBITION

**Pre-Primary Learners of KESIS - Showcasing their work** 

Kandivli Education Society's KES International School Iraniwadi, Kandivali (W), Mumbai - 400 067.

JANUARY 06, '24