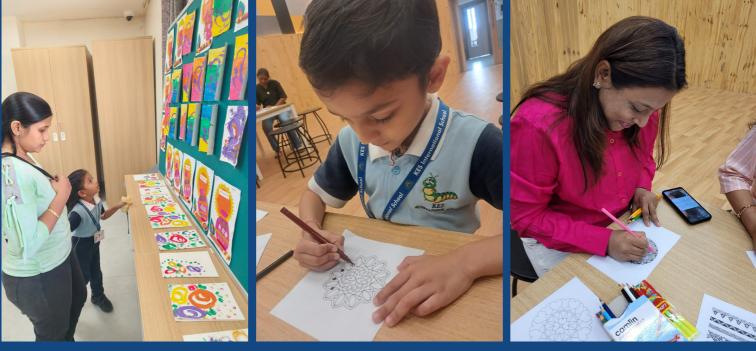

# NIRMITI - ART EXHIBITION

Learners of KESIS - Showcasing their Art Work

Iraniwadi, Kandivali (W), Mumbai - 400 067.

# NIRMITI - ART EXHIBITION

*Nirmiti* - for parents and learners to create colourful memories