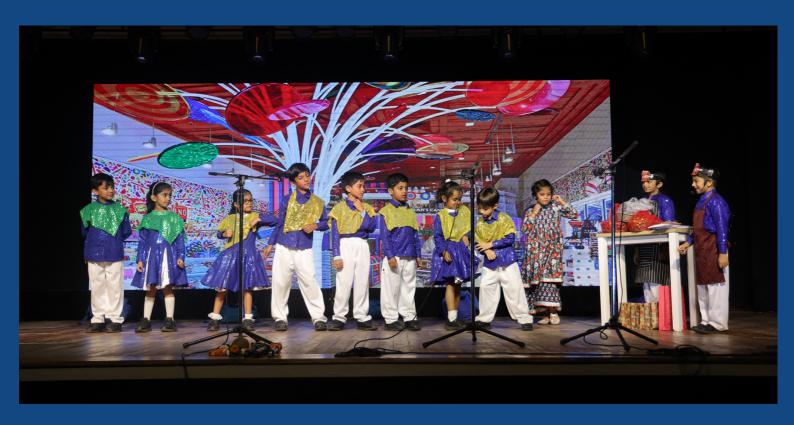

## ANNUAL CONCERT BECAUSE I AM HAPPY

SHRI MAHESH SHAH ADDRESSING THE GATHERING

SHRI SUJAY JAIRAJ
SHARING THOUGHTS ON THE THEME