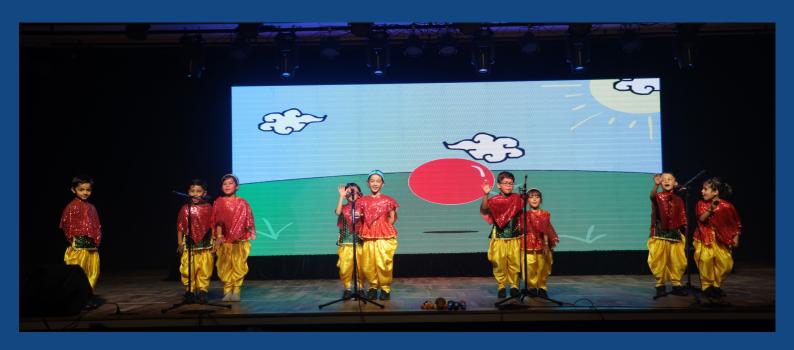

## ANNUAL CONCERT BECAUSE I AM HAPPY

SHRI MAHESH SHAH ADDRESSING THE GATHERING

SHRI SUJAY JAIRAJ
SHARING THOUGHTS ON THE THEME