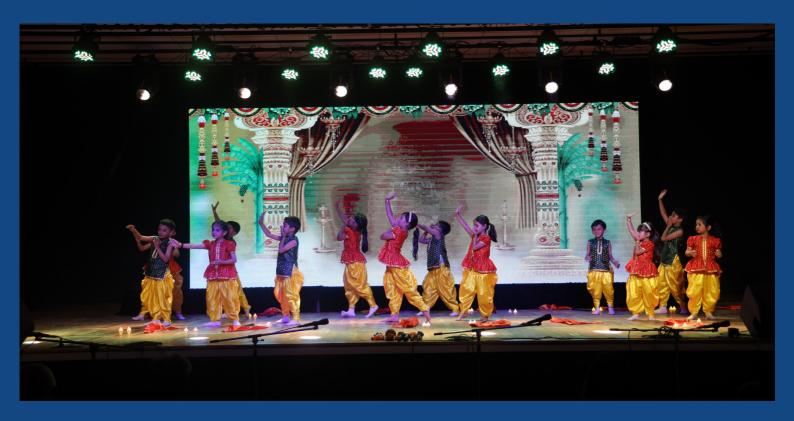

## ANNUAL CONCERT BECAUSE I AM HAPPY

SHRI MAHESH SHAH ADDRESSING THE GATHERING

SHRI SUJAY JAIRAJ
SHARING THOUGHTS ON THE THEME